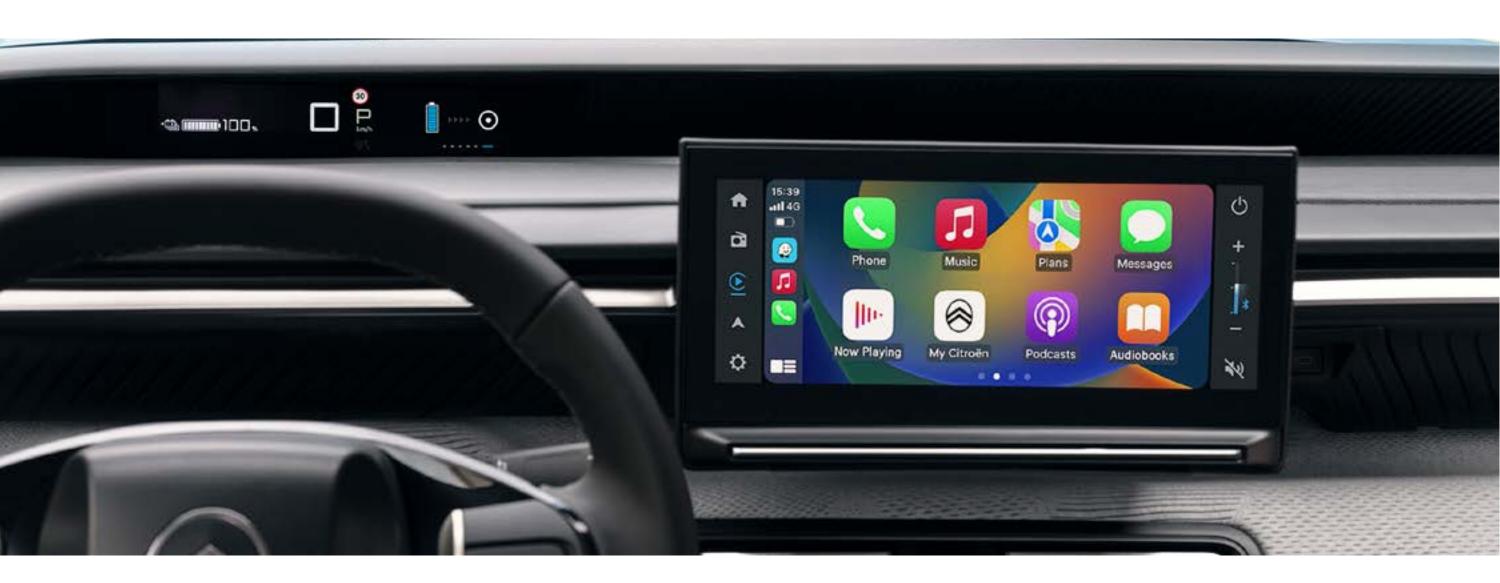

## CONNECTED NAVIGATION WITH 10.25" SCREEN

#### CONNECTIVITY

Wifi wireless mirroring compatible with Apple Carplay & Android auto. 2 front / 2 rear USB C. Wireless charging for smartphone.