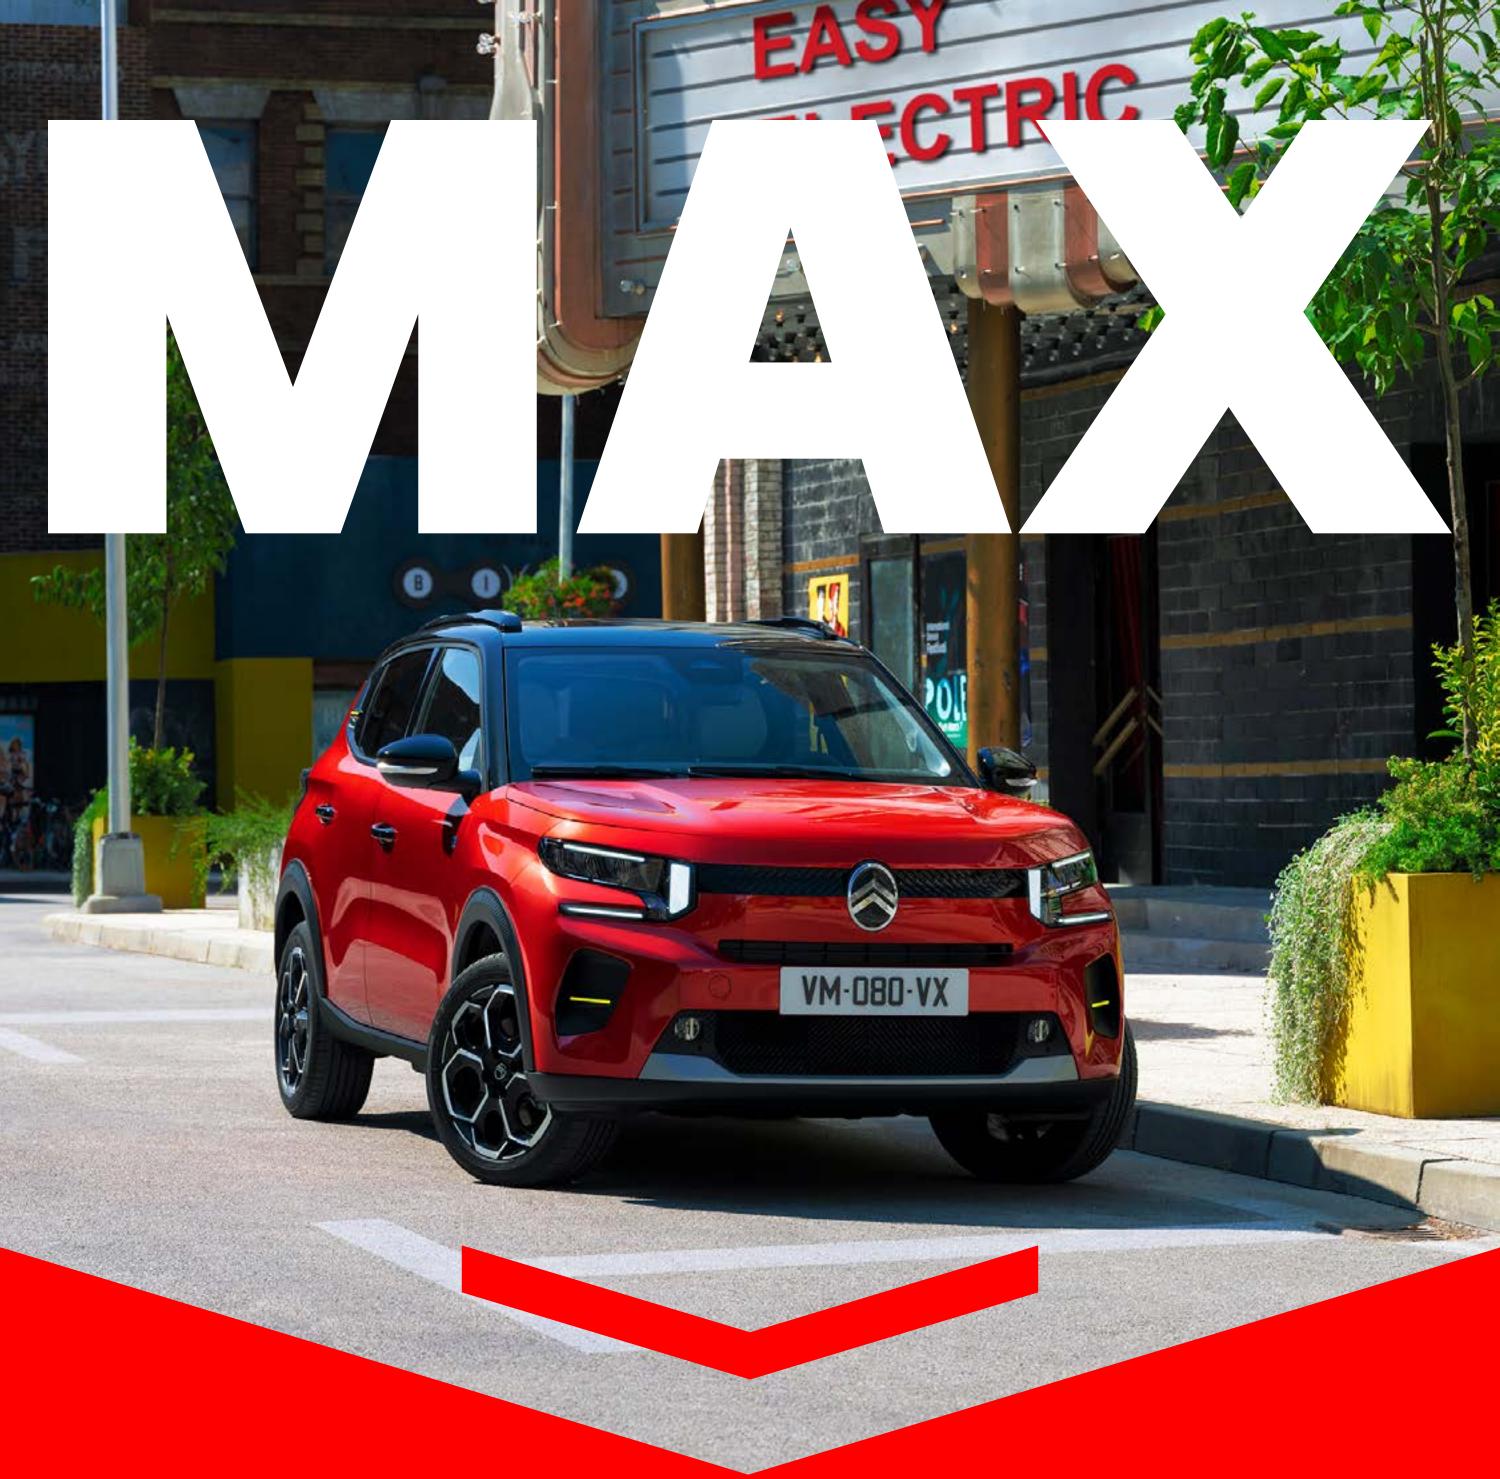

WITH THE MAX VERSION BENEFIT FROM MAXIMUM COMFORT, SAFETY AND CONNECTIVITY A FULLY EQUIPPED VEHICLE THAT YOU CAN CUSTOMISE TO SUIT YOUR PREFERENCES AND STYLE.

17" alloy wheels diamond cut
3D LED rear light
Dark tinted rear windows
TEP/fabric seats
Auto air conditionning
2 tone roof
Roof rails
Front & rear skidplates
Citroën head up display
Citroën Advanced Comfort® seats
Citroën Advanced Comfort®
suspension
6 Airbags
Auto lighting