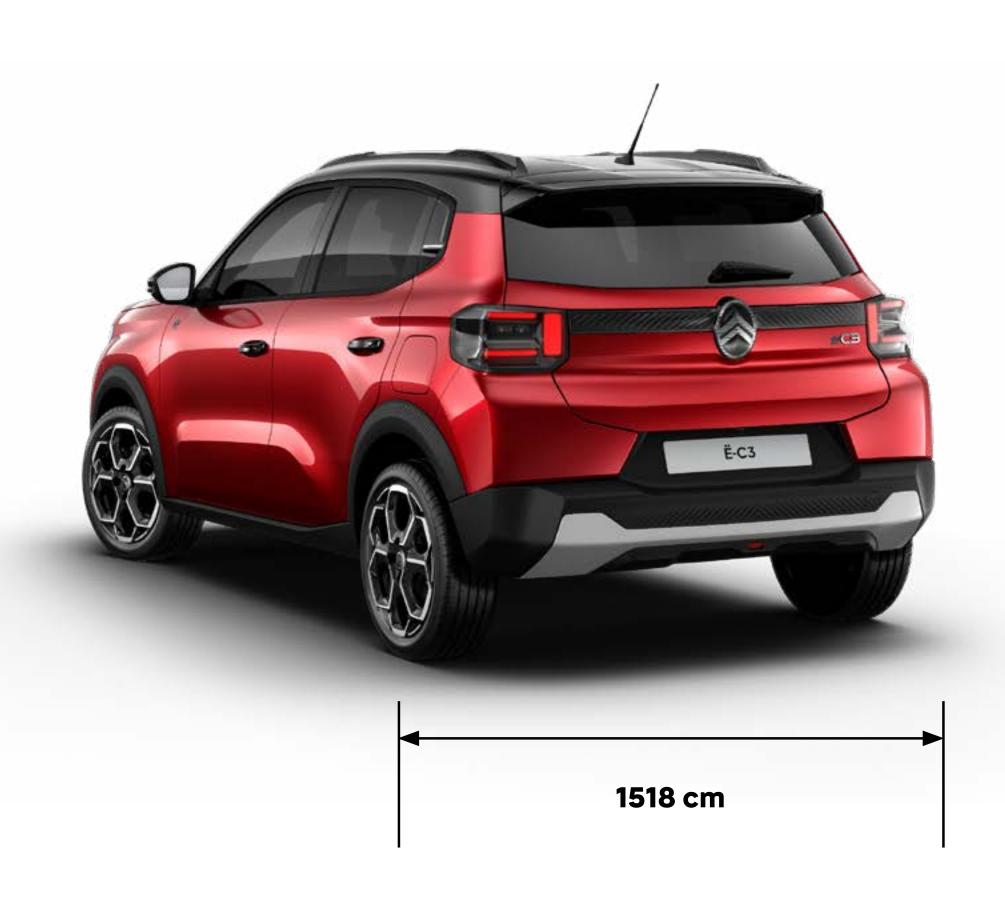

me. Plus, you can benefit from government assistance.

# CHARGE UP AND CRUISE THE MILES



While on the move, whether in France or across Europe, you have access to a network of charging stations, ensuring every journey is as smooth as possible.



#### FREE2MOVE ESOLUTIONS: TO OPTIMIZE ALL YOUR JOURNEYS

With the eSolutions Charging app, you can easily and swiftly manage the recharging of your Citroën during your travels, thanks to the 300,000 charging points across France and Europe.







#### THE HIGHWAY SUPERCHARGERS NETWORK

The super-fast charging stations network along the highways is growing rapidly.

In just a few minutes, these 50 kW and above superchargers can top up your battery to 80%. Perfect for your spontaneous weekend getaways.

#### ALL-NEW CITROËN ë-C3 DIMENSIONS