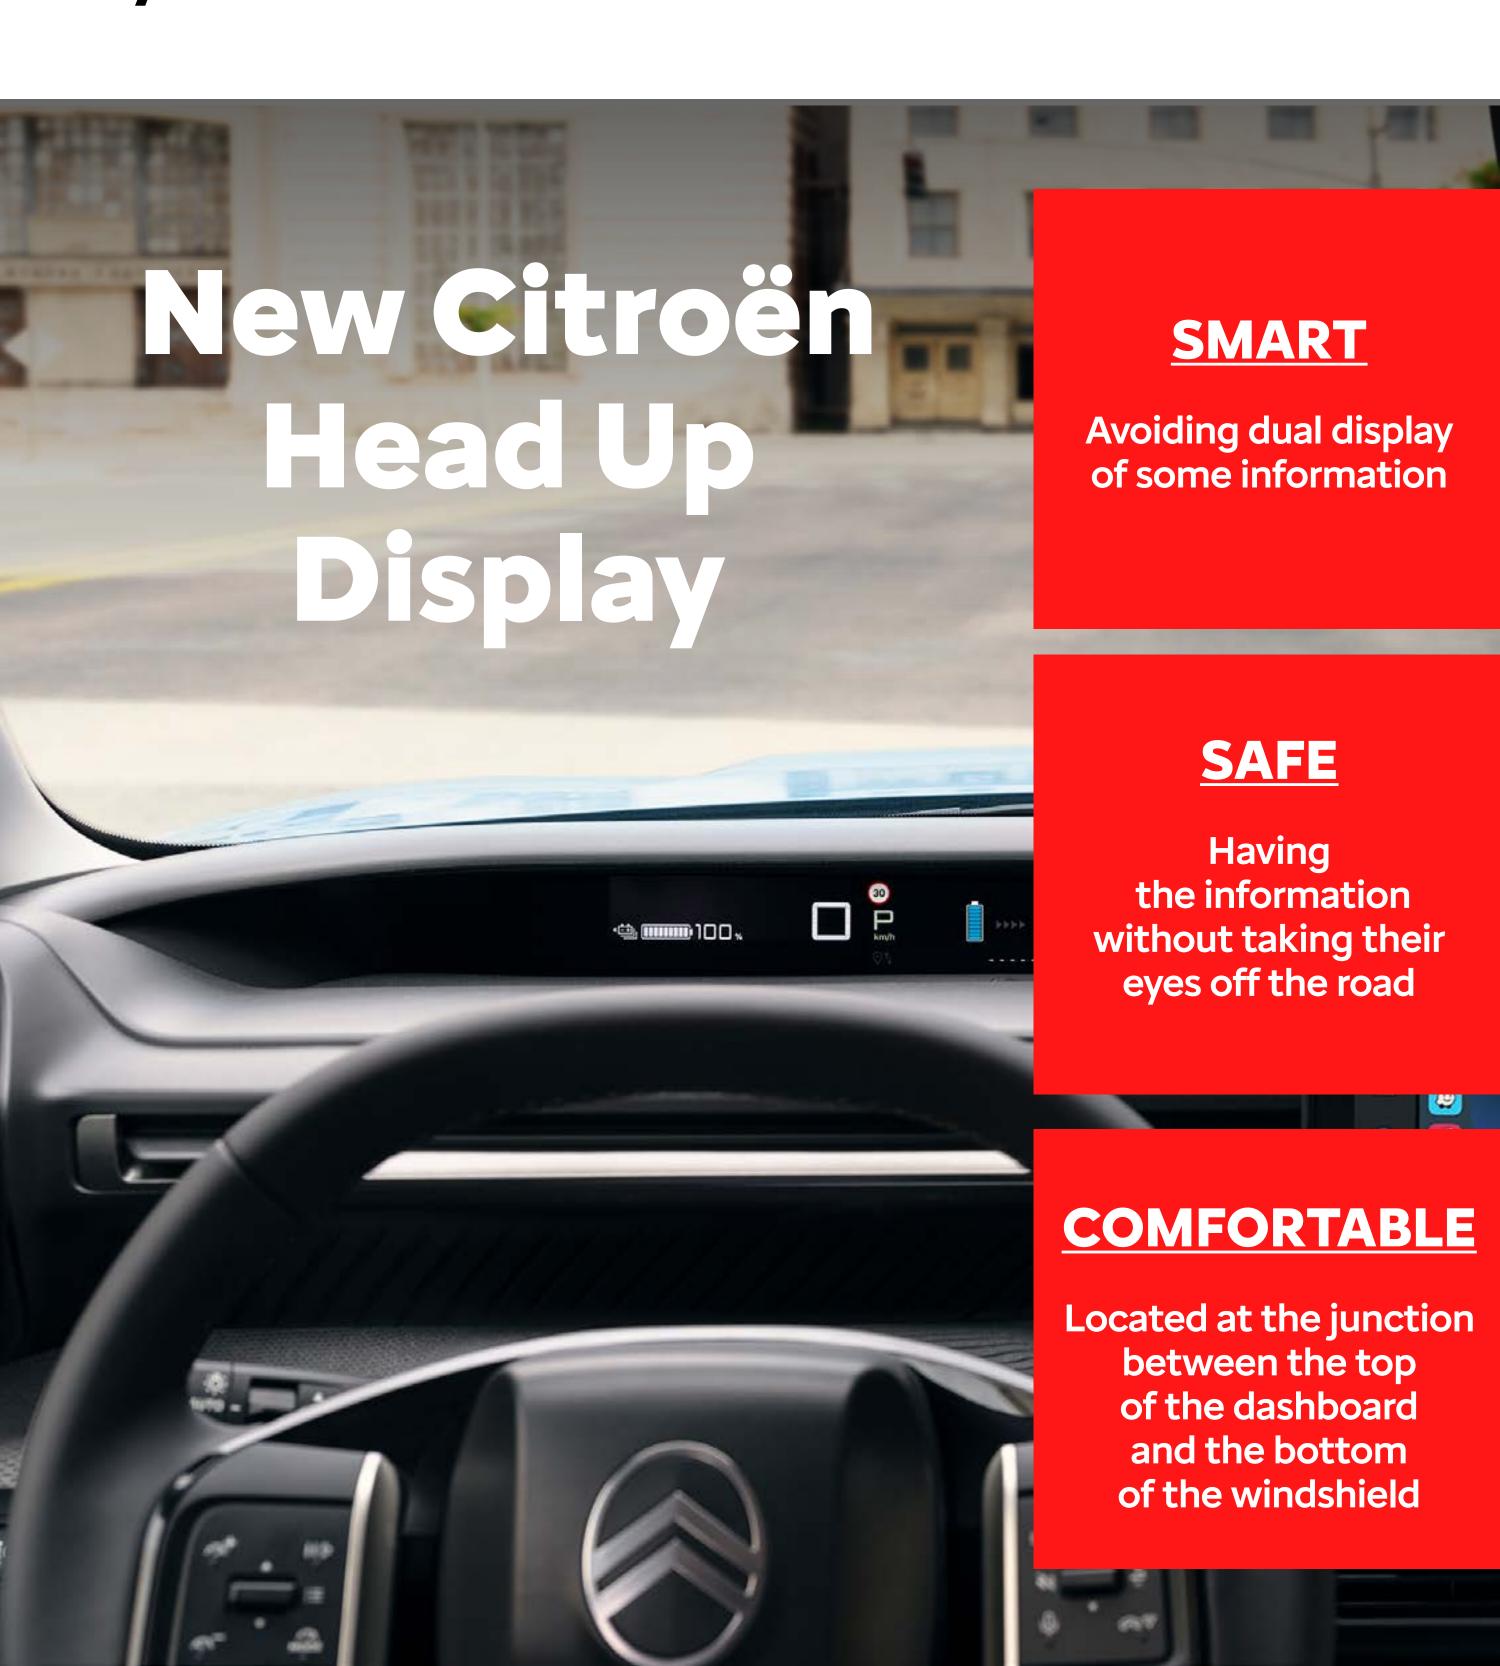

#### CITROËN C-ZEN LOUNGE

Interior arquitecture completely redesigned, introducing the new Citroën Head Up Display and compact steering wheel, a smart solution to replace the traditional instrument cluster and provide easy access to all key information without taking drivers eyes off the road.