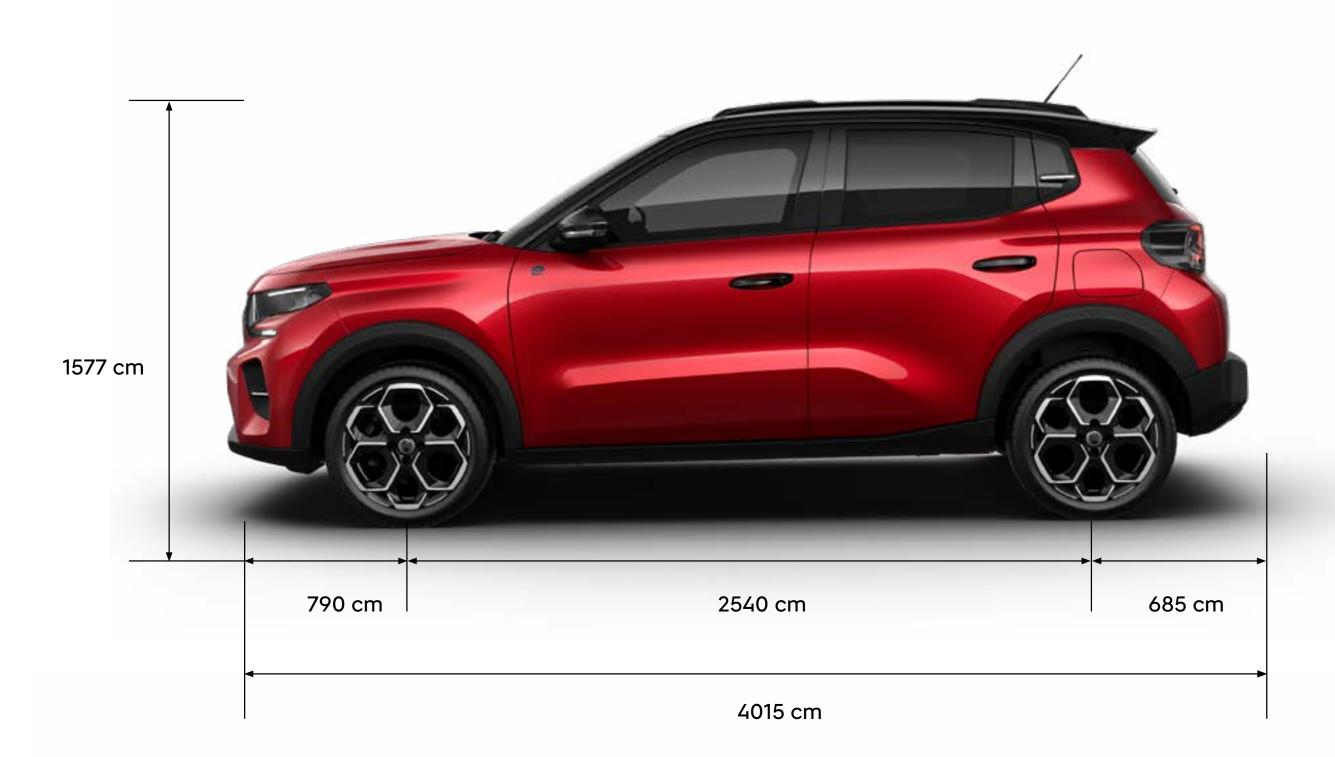

g time. Plus, you can benefit from government assistance.

# CHARGE UP AND CRUISE THE MILES



While on the move, whether in France or across Europe, you have access to a network of charging stations, ensuring every journey is as smooth as possible.



#### FREE2MOVE ESOLUTIONS: TO OPTIMIZE ALL YOUR JOURNEYS

With the eSolutions Charging app, you can easily and swiftly manage the recharging of your Citroën during your travels, thanks to the 300,000 charging points across France and Europe.







#### THE HIGHWAY SUPERCHARGERS NETWORK

The super-fast charging stations network along the highways is growing rapidly.

In just a few minutes, these 50 kW and above superchargers can top up your battery to 80%. Perfect for your spontaneous weekend getaways.

#### ALL-NEW CITROËN ë-C3 DIMENSIONS