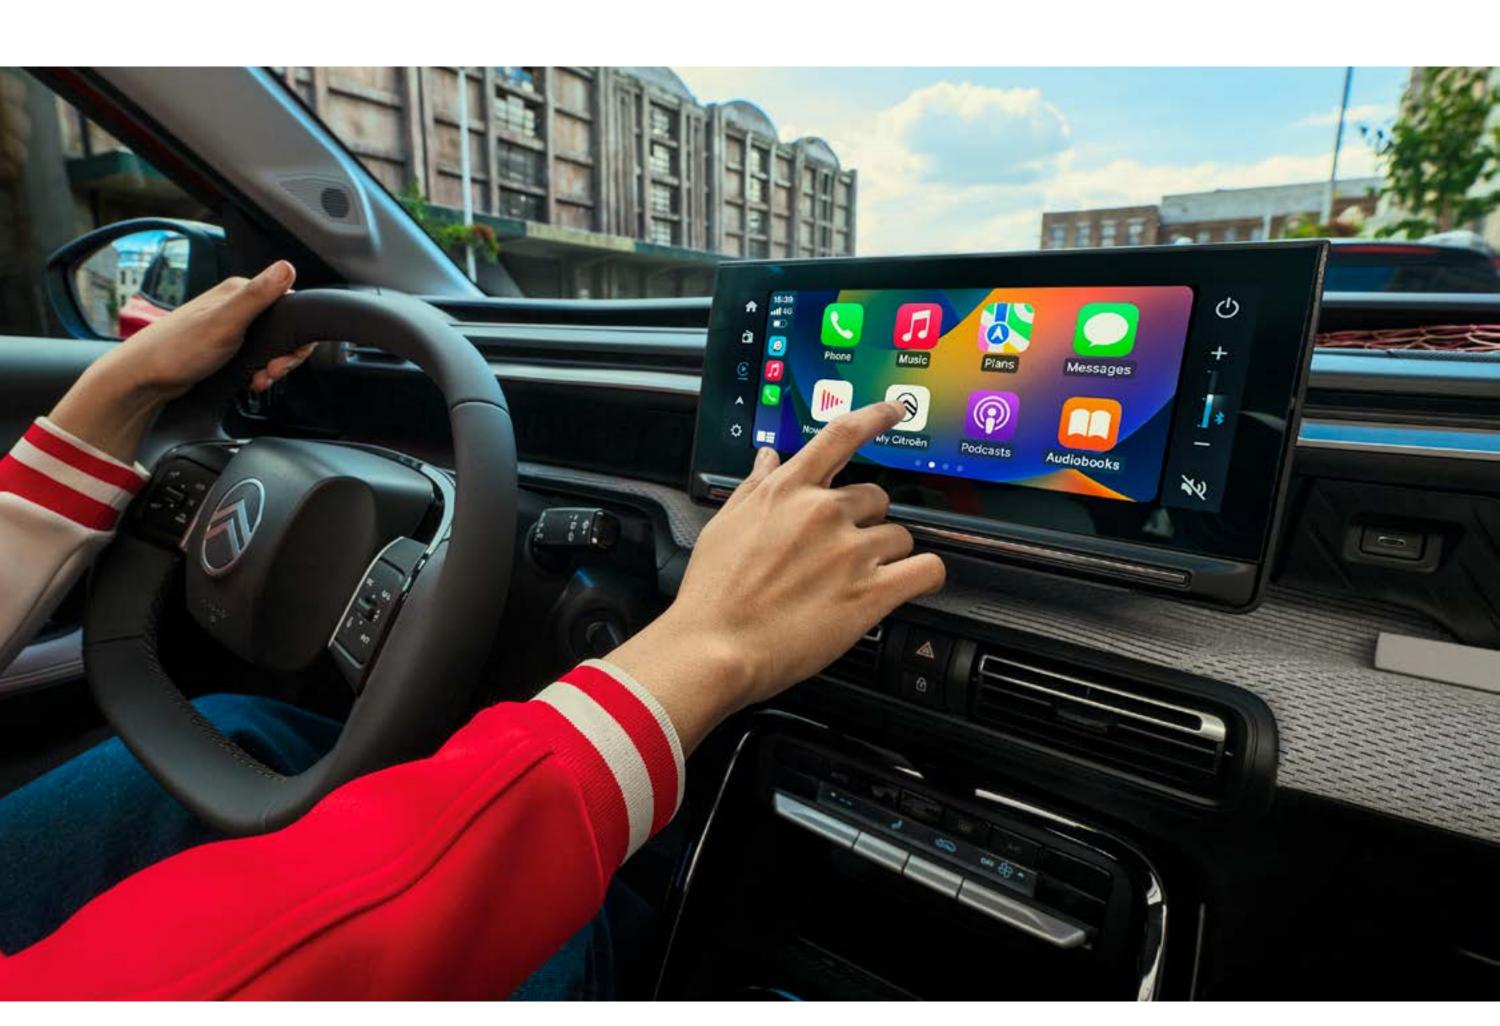

## CONNECTED NAVIGATION WITH 10.25" SCREEN

#### CONNECTIVITY

Wifi wireless mirroring compatible with Apple Carplay & Android auto. 2 front / 2 rear USB C. Wireless charging for smartphone.