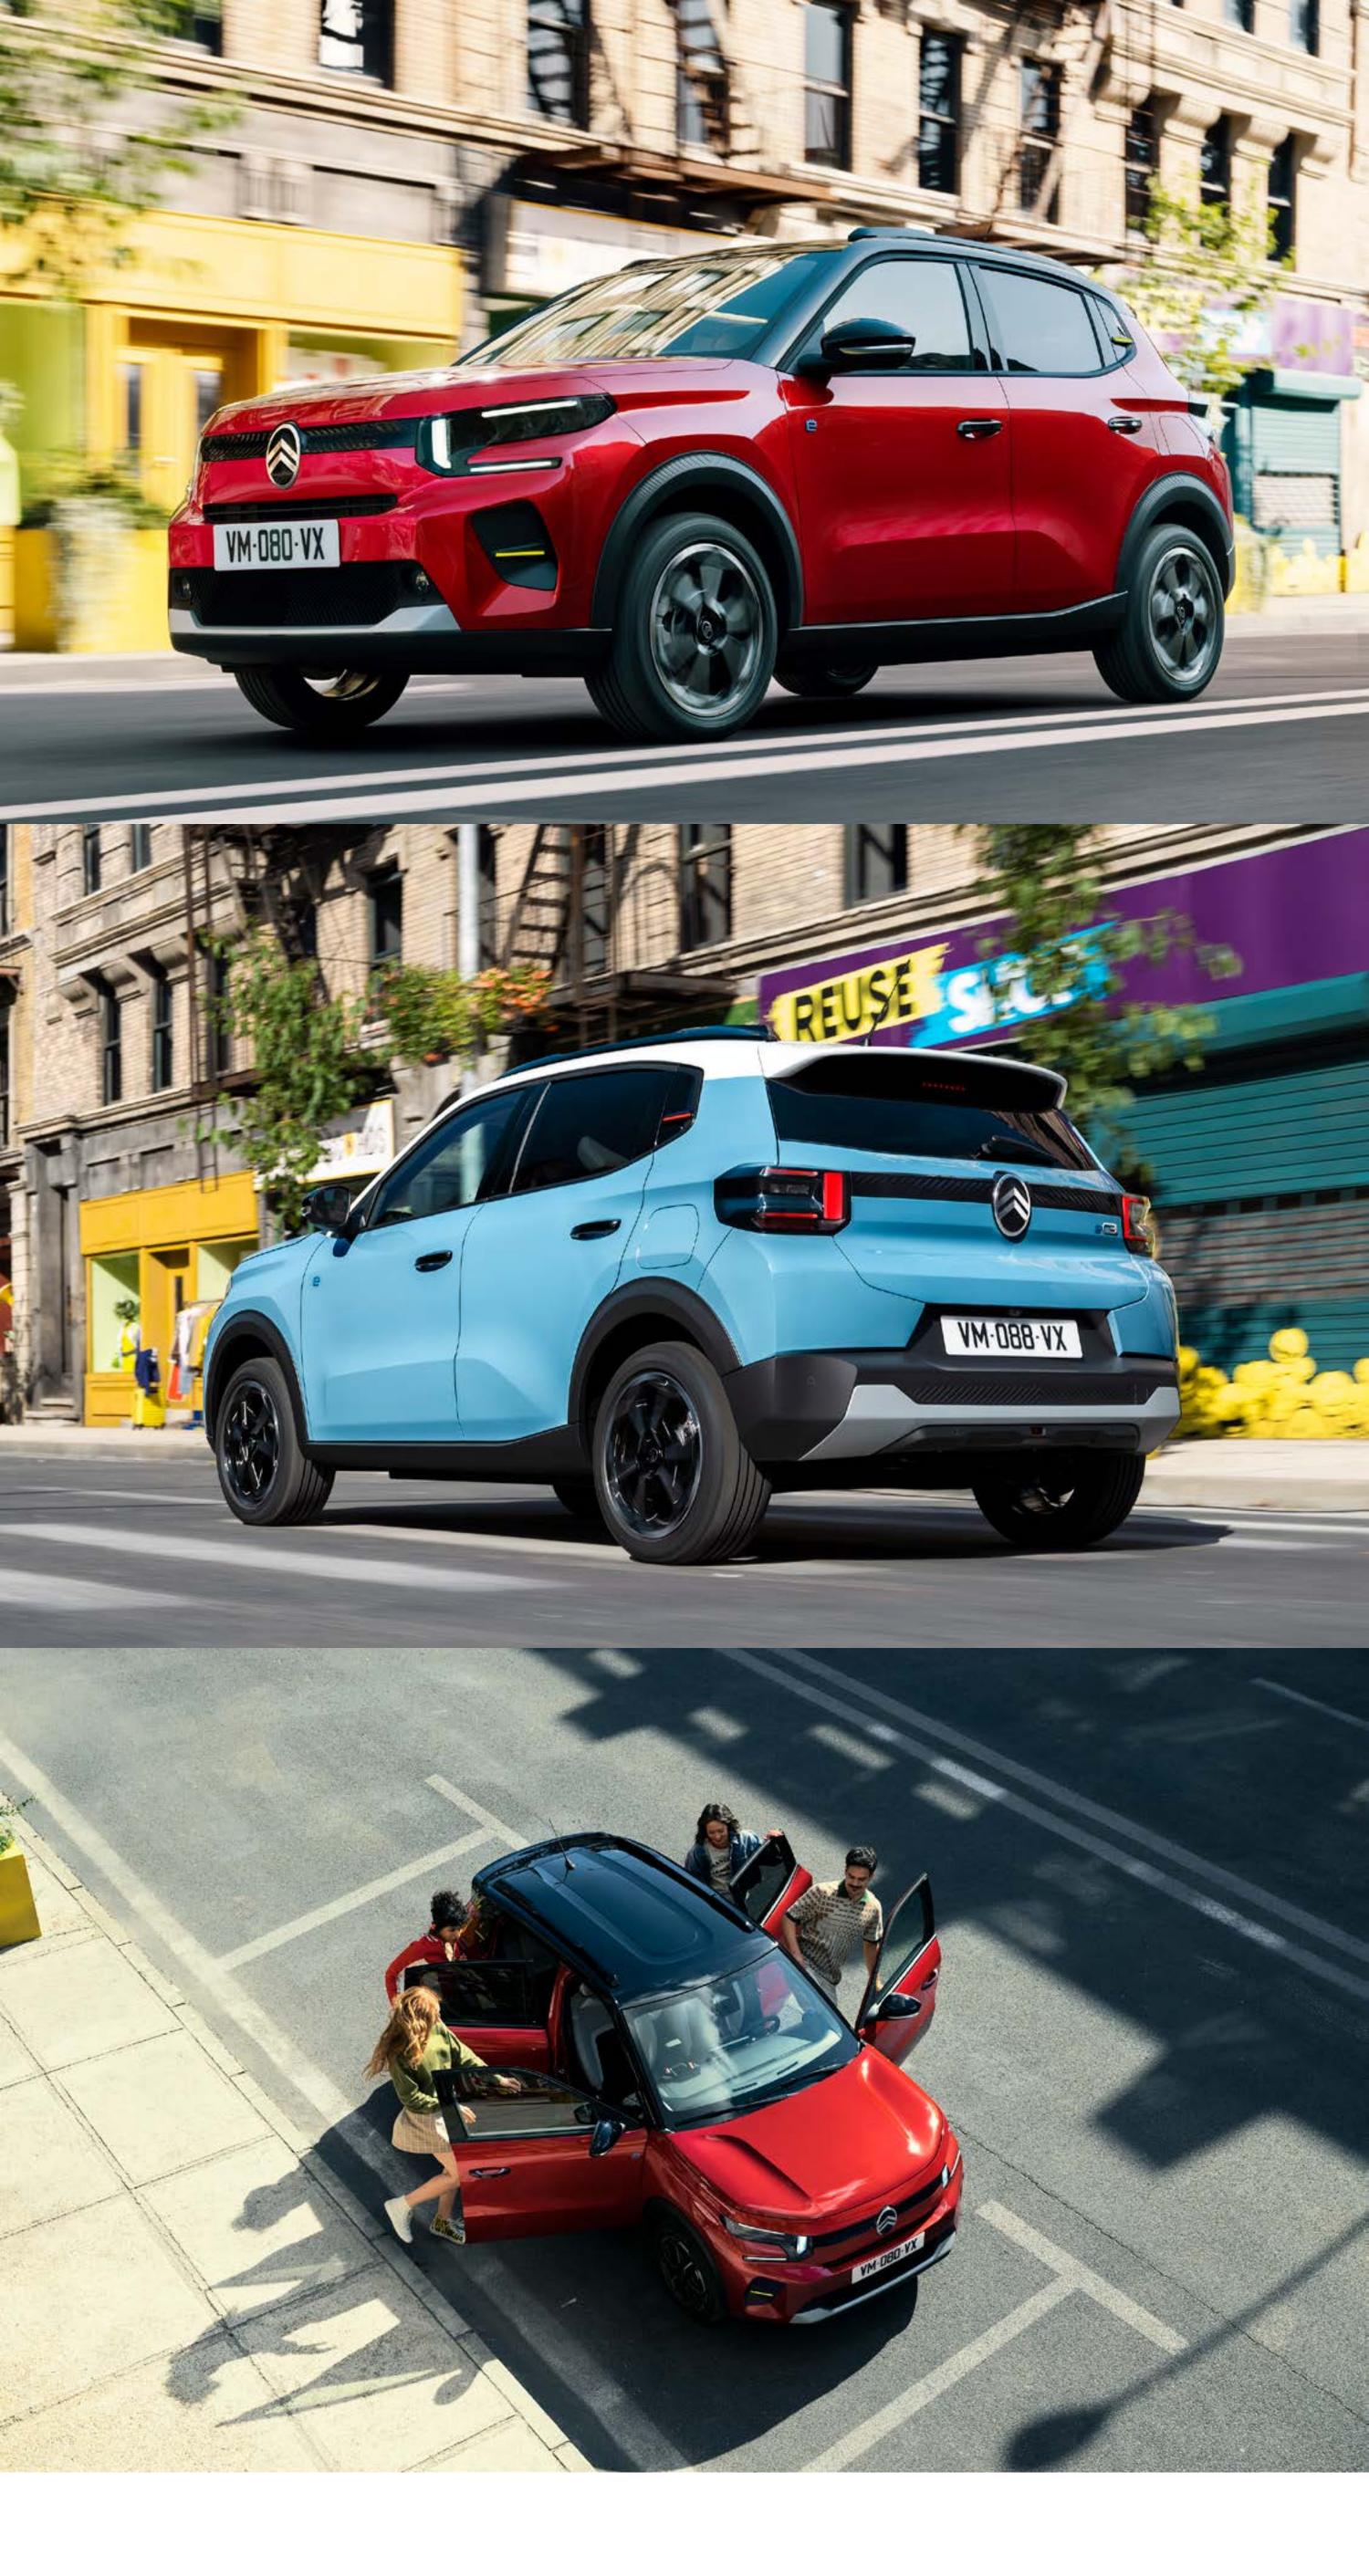

#### CROSSOVER DESIGN

Citroën reinvents its popular ë-C3 hatchback for a 4th generation in Europe: discover the new brand signature & the new Citroën design language, first previewed in the 2022 Citroën Oli concept.

#### HIGHER DRIVING POSITION

Taller but within similar footprint: All-New ë-C3 leverages crossover design benefits of a higher driving position (overall height +100mm vs prior model) to make ingress and egress easier, best in class knee room, spacious interior and higher ground clearance.

+100mm

5 seaters
compact but versatile
roomy interior
smart storages
rear seat modularity
310 liters trunk