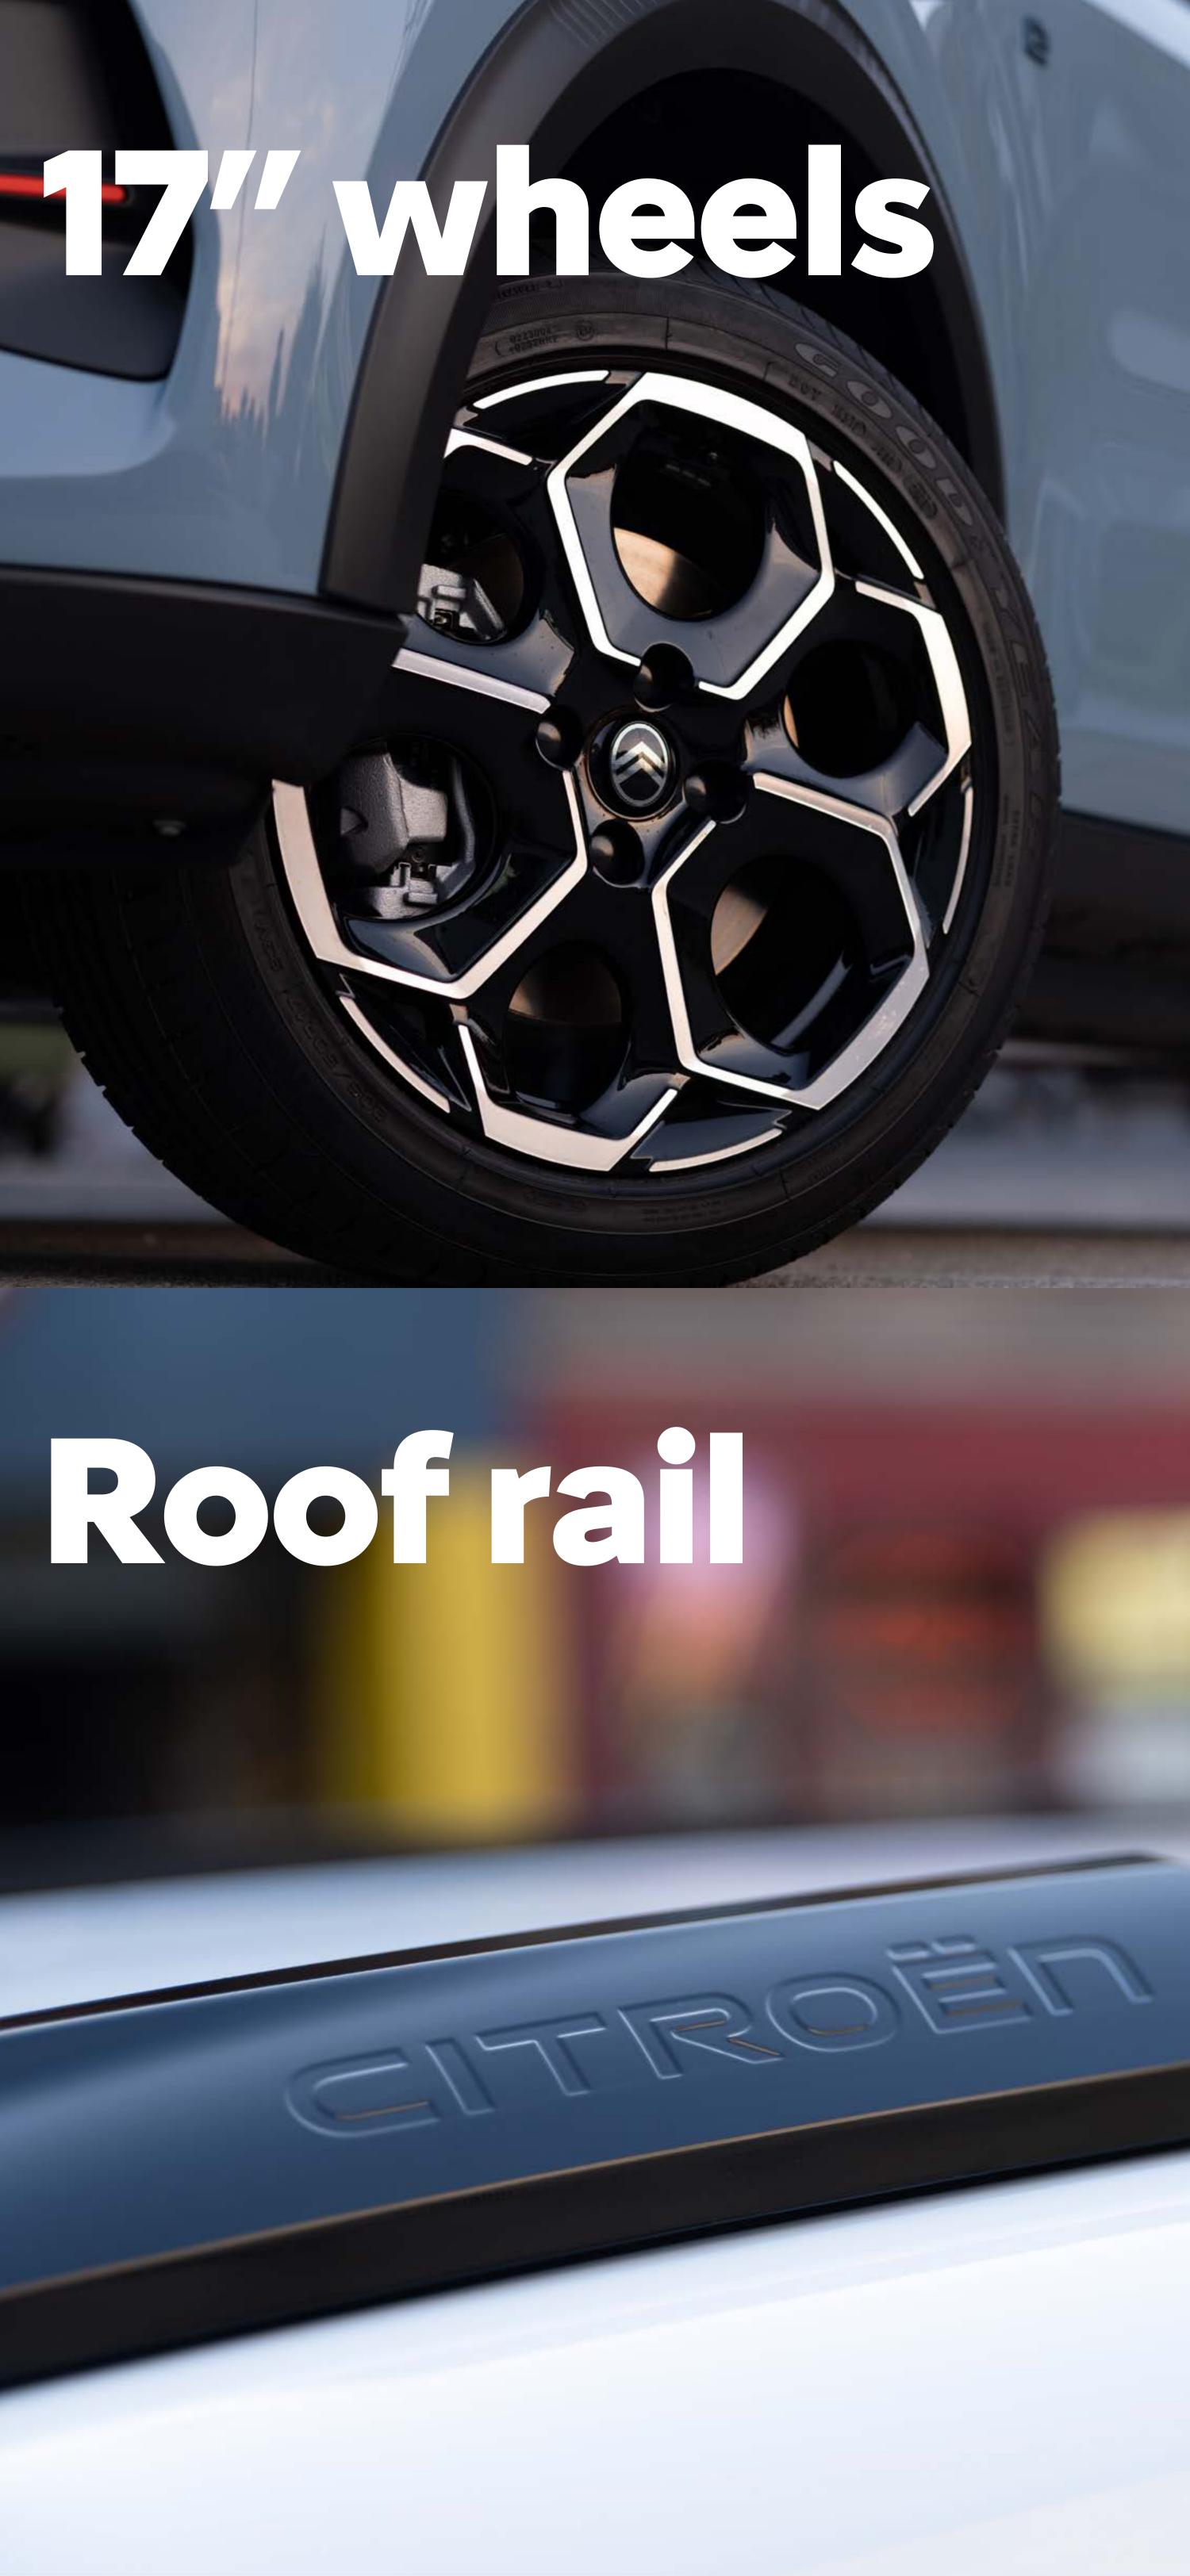

WITH THE MAX VERSION BENEFIT FROM MAXIMUM COMFORT, SAFETY AND CONNECTIVITY A FULLY EQUIPPED VEHICLE THAT YOU CAN CUSTOMISE TO SUIT YOUR PREFERENCES AND STYLE.

17" alloy wheels diamond cut
3D LED rear light
Dark tinted rear windows
TEP/fabric seats
Auto air conditionning
2 tone roof
Roof rails
Front & rear skidplates
Citroën head up display
Citroën Advanced Comfort® seats
Citroën Advanced Comfort®
suspension
6 Airbags
Auto lighting