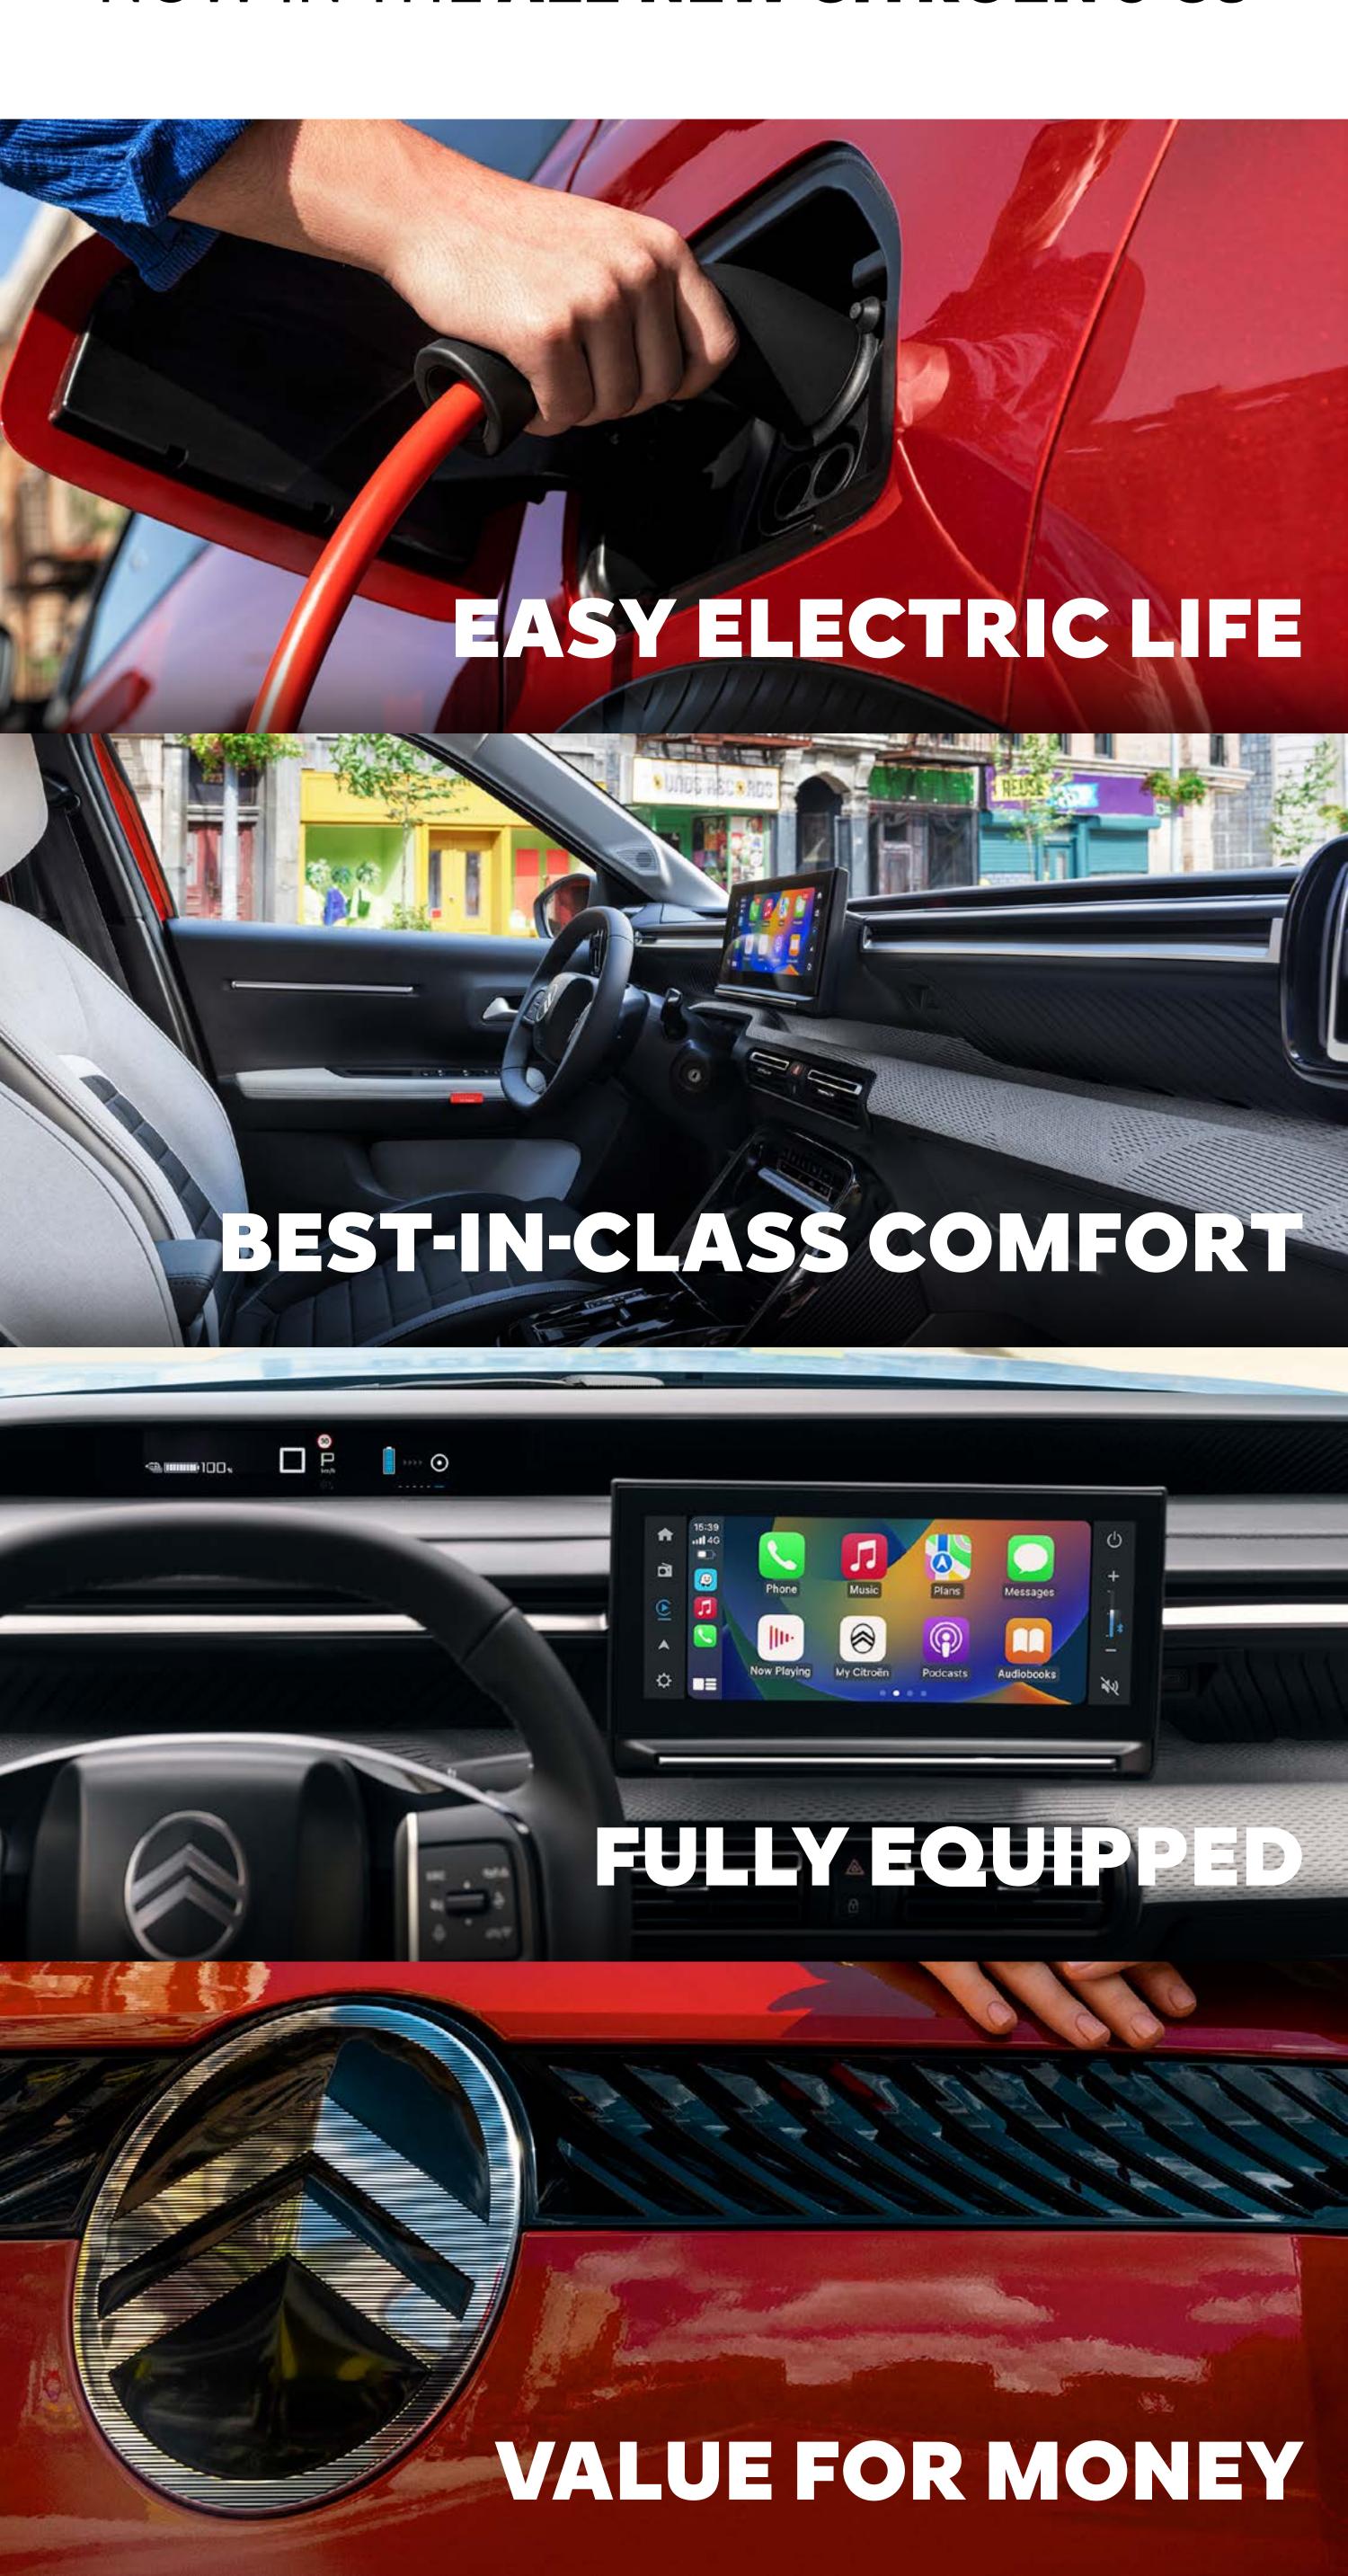

#### EASY ELECTRIC LIFE

#### BEST-IN-CLASS COMFORT

Onboard class-leading comfort, homelike interior featuring Citroën Advanced Comfort® Seats, and the debut in ë-C3 of acclaimed Citroën Advanced Comfort® Suspension.

#### FULLY EQUIPPED

#### VALUE FOR MONEY

The All-New ë-C3, all electric with 320km range, fast charging, fully equipped and boasting the best of Citroën comfort and ingenuity, all starting at 23.300€ (excluding EV bonuses).