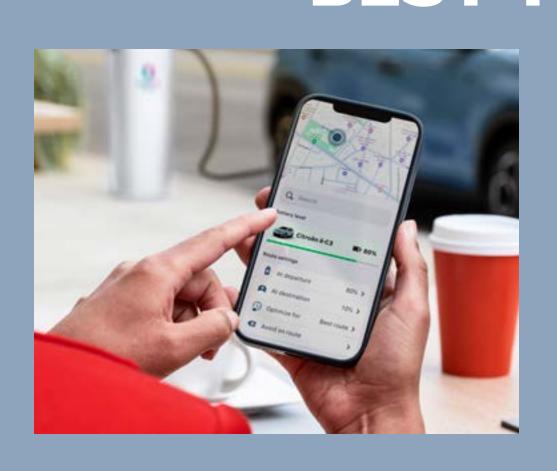

### E-ROUTES SMART BEST TRIP PLANNER

**Connected navigation with new** 'e-ROUTES' App for All-New ë-C3 drivers ensures journey times will be reduced and most reliable 'live' charging network data is always accessible.