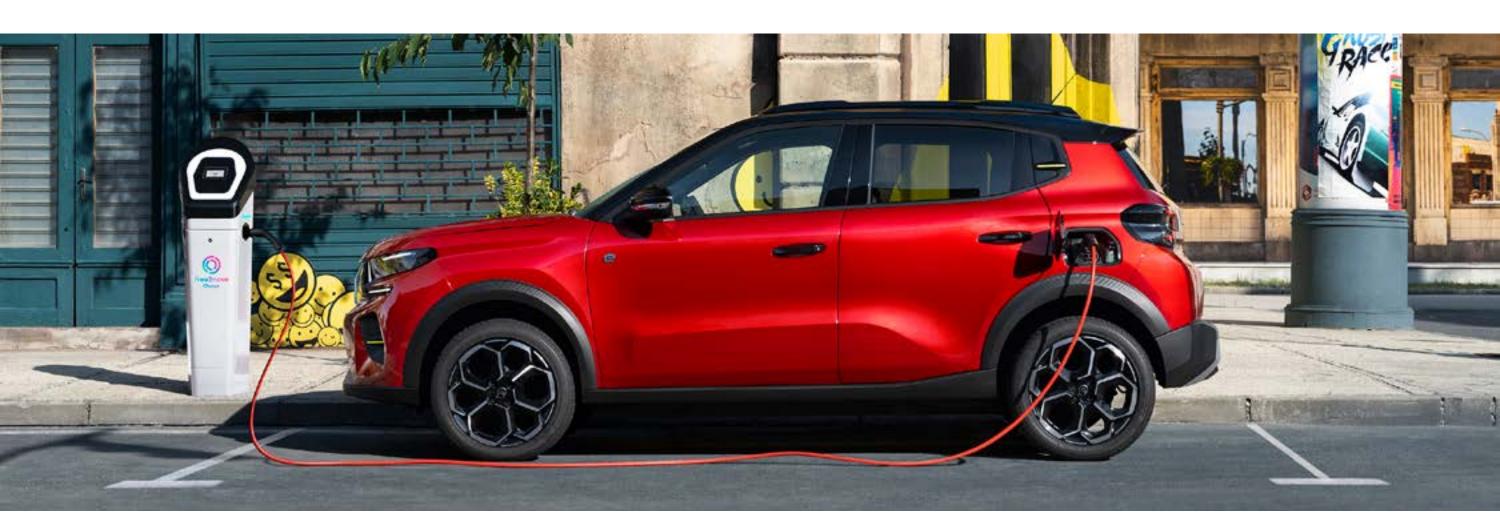

#### 26MN CHARGE FROM 20% TO 80%

100kW DC fast recharging from 20 to 80% capacity in 26 minutes. Easy access to more than 540,000 charging station across Europe.

#### RECHARGING YOUR ë-C3, EASY TO HANDLE AT HOME

Recharging your electric vehicle at home is as easy as it gets. All you need is a cable and an electrical setup.

The charging time varies depending on their features, ranging from faster to slower.

# CHARGE UP AND CRUISE THE MILES

While on the move, whether in France or across Europe, you have access to a network of charging stations, ensuring every journey is as smooth as possible.