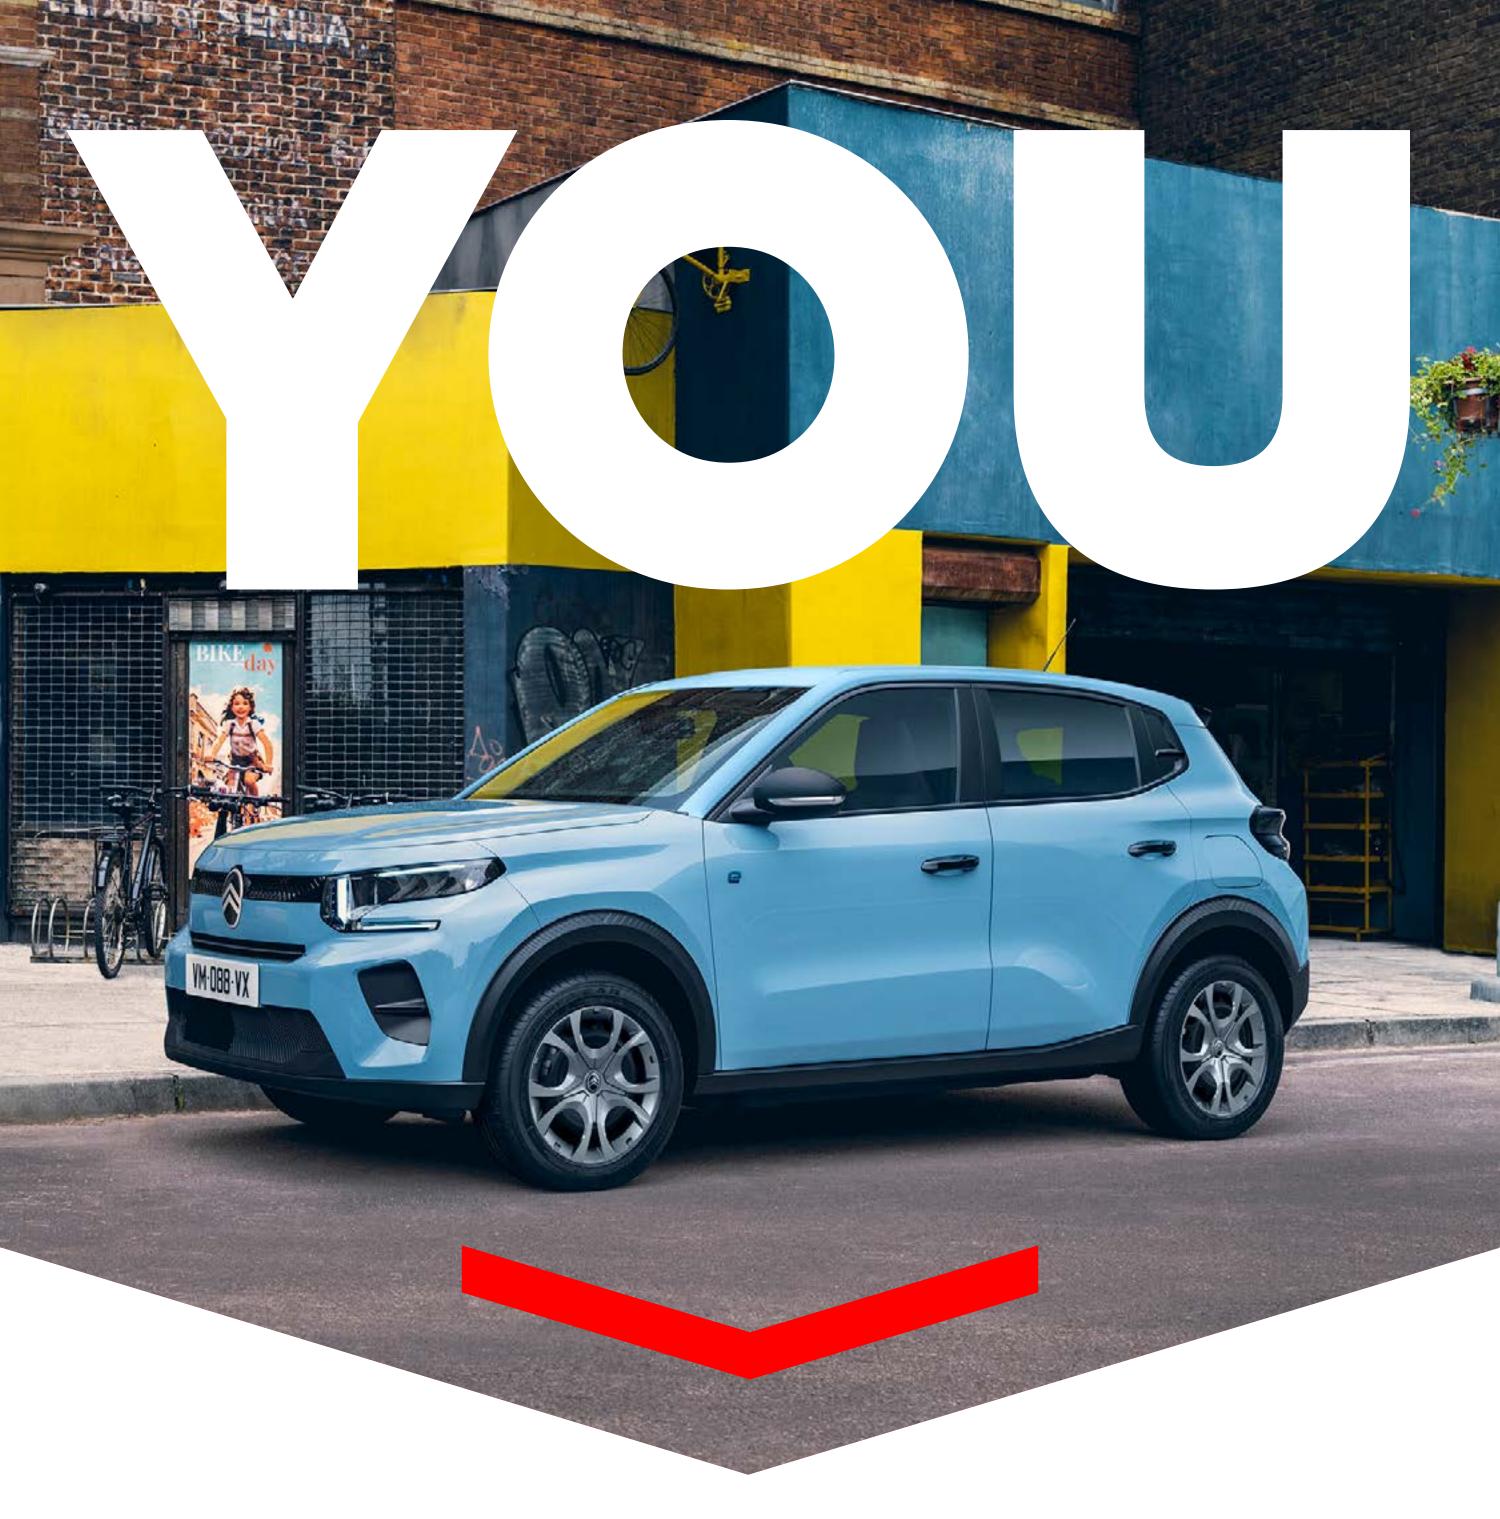

# THE YOU VERSION IS THE VEHICLE THAT MAKES ELECTRIC VEHICLES ACCESSIBLE TO ALL OF US WITHOUT COMPROMISING ON DESIGN OR COMFORT AND WITH A RANGE OF 320KM

16" steel wheel full cover
Wheel arch cladding
Front led headlights
Rear spoiler
Citroën head up display
My Citroën Play with Smartphone station
Air conditionning
Electric side mirror
Citroën Advanced Comfort® suspension
6 airbags
Auto lighting
Braking system
Folding monobloc row 2