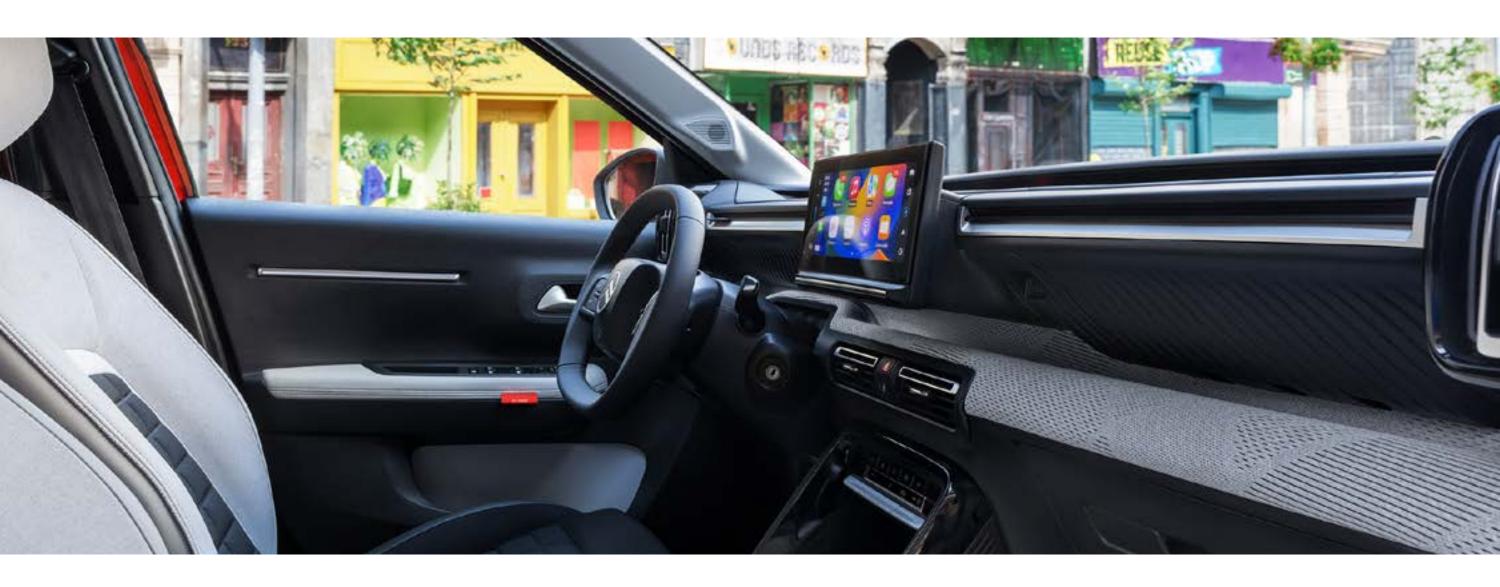

#### CITROËN C-ZEN LOUNGE

Interior arquitecture completely redesigned, introducing the new Citroën Head Up Display and compact steering wheel, a smart solution to replace the traditional instrument cluster and provide easy access to all key information without taking drivers eyes off the road.

## CONNECTED NAVIGATION WITH 10.25" SCREEN

#### **ERGONOMIC & SMART**

Widget architecture smartphone inspired, home page, virtual shortcuts (air conditioning, radio, navigation).

#### CONNECTIVITY

Wifi wireless mirroring compatible with Apple Carplay & Android auto. 2 front / 2 rear USB C. Wireless charging for smartphone.