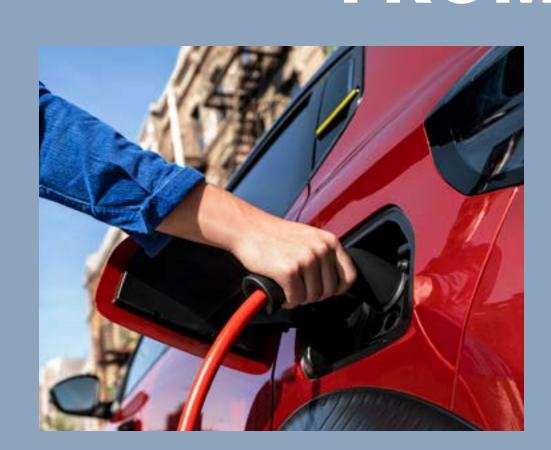

#### RECHARGING YOUR ë-C3, EASY TO HANDLE AT HOME

Recharging your electric vehicle at home is as easy as it gets. All you need is a cable and an electrical setup.

The charging time varies depending on their features, ranging from faster to slower.

# CHARGE UP AND CRUISE THE MILES

While on the move, whether in France or across Europe, you have access to a network of charging stations, ensuring every journey is as smooth as possible.